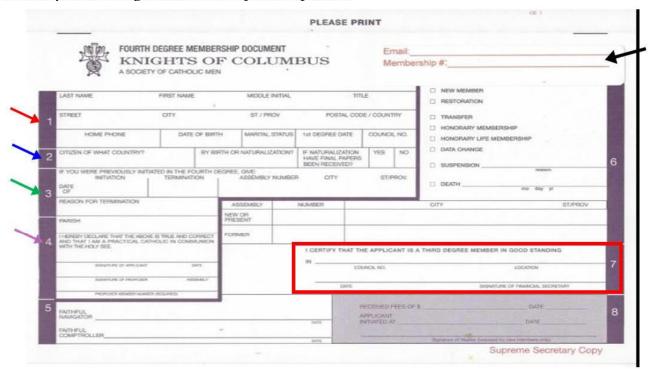

#### Filling out a Form 4

This form is the most important form you will complete as a knight. It is a record of YOU. These instructions are to assist you in making this form as completed as possible.

#### Candidate's Responsibility:

First thing you need to do is to write in your email address and membership number. If you don't have this label on your form, please include your email address somewhere on the form.

The next thing is Section 1, 2, 3, and 4.

Section 1 is for your name, address, phone number, date of birth, marital status, your first degree date and your current council number.

Section 2 is all about your Nationality.

Section 3 tells us if you were a Sir Knight before now. If so, we want to make sure our records are correct so we can properly serve you.

Section 4 tells us what Parish you are a member of, who recommended you as a Sir Knight, their signature, their membership number and your signature.

#### COUNCIL FINANCIAL SECRETARY

Please complete section 7 of this form. We need to know if this candidate is in good standing with the Council he has indicated he is a member of.

#### FAITHFUL NAVIGATOR AND FAITHFUL COMPTROLLER

It is your responsibility to make sure this form is completed and executed properly. In addition, you need to sign and date Section 5 and indicate on Section 6 the appropriate status **before** the Exemplification.

MIDDLE INITIAL

FIRST NAME

LAST NAME

|          | Member    | ship #:                                          |  |  |  |  |  |
|----------|-----------|--------------------------------------------------|--|--|--|--|--|
| LE       |           | □ NEW MEMBER □ RESTORATION                       |  |  |  |  |  |
| DE / CO  | DUNTRY    | ☐ TRANSFER                                       |  |  |  |  |  |
| COI      | UNCIL NO. | ☐ HONORARY MEMBERSHIP ☐ HONORARY LIFE MEMBERSHIP |  |  |  |  |  |
| YI       | ES NO     | ☐ DATA CHANGE ☐ SUSPENSION                       |  |  |  |  |  |
| ST/PROV. |           | DEATH                                            |  |  |  |  |  |
| 1005     |           | CITY ST/PROV                                     |  |  |  |  |  |

| SIREEI                                                            | CITY                                                                   | SI/PRO                                        | JV     | POSTAL                                            | CODE / COUN                                         | NIHY         | ☐ TRANSFER                                       |   |  |
|-------------------------------------------------------------------|------------------------------------------------------------------------|-----------------------------------------------|--------|---------------------------------------------------|-----------------------------------------------------|--------------|--------------------------------------------------|---|--|
| HOME PHONE DATE OF BIR                                            |                                                                        | TH MARITAL STATUS                             |        | 1st DEGREE DATE                                   | COUNC                                               | CIL NO.      | ☐ HONORARY MEMBERSHIP ☐ HONORARY LIFE MEMBERSHIP |   |  |
| CITIZEN OF WHAT COUNTRY? BY BI                                    |                                                                        | IRTH OR NATURALIZATION?                       |        | IF NATURALIZATION HAVE FINAL PAPER BEEN RECEIVED? | ERS                                                 | NO           | ☐ DATA CHANGE ☐ SUSPENSION                       | 6 |  |
| IF YOU WERE PREVIOUSLY INITIA<br>INITIATION<br>DATE<br>OF         | TED IN THE FOURTH D<br>TERMINATION                                     | EGREE, GIVE:<br>ASSEMBLY NUMBER CITY ST/PROV. |        |                                                   |                                                     | reason       |                                                  |   |  |
| REASON FOR TERMINATION                                            | ASSEMBLY                                                               | N                                             | IUMBER |                                                   |                                                     | CITY ST/PROV |                                                  |   |  |
| PARISH                                                            | NEW OR<br>PRESENT                                                      |                                               |        |                                                   |                                                     |              |                                                  |   |  |
| I HEREBY DECLARE THAT THE ABOVE<br>AND THAT I AM A PRACTICAL CATH | FORMER                                                                 |                                               |        |                                                   |                                                     |              |                                                  |   |  |
| WITH THE HOLY SEE.                                                | I CERTIFY THAT THE APPLICANT IS A THIRD DEGREE MEMBER IN GOOD STANDING |                                               |        |                                                   |                                                     |              |                                                  |   |  |
| SIGNATURE OF APPLICANT                                            | INCOUNCIL NO.                                                          |                                               |        |                                                   |                                                     | LOCATION     | 7                                                |   |  |
| SIGNATURE OF PROPOSER                                             | ASSEMBLY                                                               | DATE                                          |        |                                                   |                                                     |              | SIGNATURE OF FINANCIAL SECRETARY                 |   |  |
| PROPOSER MEMBER NUMBER                                            | (REQUIRED)                                                             |                                               |        |                                                   |                                                     |              |                                                  |   |  |
| FAITHFUL<br>NAVIGATOR                                             |                                                                        |                                               |        | DATE                                              | APPLICAN<br>INITIATED                               | п            | \$DATE                                           | 8 |  |
| FAITHFUL COMPTROLLER                                              |                                                                        | DATE                                          |        |                                                   | Signature of Master (required for new members only) |              |                                                  |   |  |
|                                                                   |                                                                        |                                               |        |                                                   |                                                     |              |                                                  |   |  |