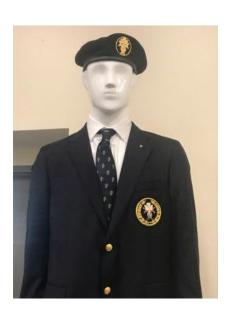

### Dress Code for Others 4th Degree Members/Observers

New Uniform or
Black tuxedo with Social Baldric or
Dark suit with tie
Dark suit with tie is acceptable for banquet