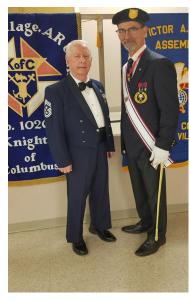

### Dress Code: Candidates as described and shown below:

Dark Blue, Grey or Black business suite; white dress shirt; tie; dark socks, and dress shoes.

### **Dress Code Exceptions (For candidates)**

Military—Dress Uniform or Dark Suit

Police and Firemen—Formal Dress Uniform or Dark Suit

Priests—Regular Clerical Dress

Seminarians—Dark Suit and Tie or Seminarian Collar with Black Suit

Other Candidates—Dark Suit